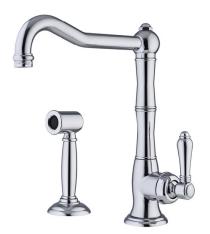

## Regal 1 Hole Kitchen Mixer With Rinse Spray

**Code:** 3450WS

Brand Nicolazzi
Origin Italy

**Installation** Bench mount

WELS Rating 4 Star Spout Reach (mm) 225 Height (mm) 316

**Bench Hole Size** 35mm (Mixer), 28mm (Rinse Spray)

## Regal 1 Hole Kitchen Mixer With Rinse Spray

**Code:** 3450WS