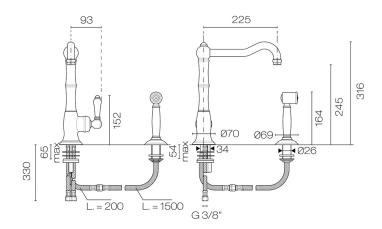

## Regal 1 Hole Kitchen Mixer With Rinse Spray

**Code:** 3450WS

Brand Nicolazzi
Origin Italy

**Installation** Bench mount

WELS Rating 4 Star Spout Reach (mm) 225 Height (mm) 316

**Bench Hole Size** 35mm (Mixer), 28mm (Rinse Spray)

Backflow PreventerYesWarranty15 YearsCartridge35AMaterialBrass

**Approx Lead Time** 4-8 weeks may apply for some finishes. Please enquire for

accurate leadtime.

**Notes** Mains pressure

**Other Information** Suitable for outdoor use (OL, OG, OS, TB Finishes only)