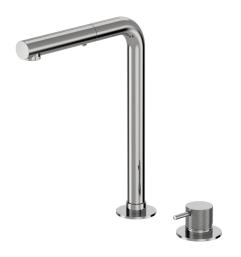

## Buddy X 2 Hole Kitchen Mixer Straight Spout With Pull Out Spray

Code: CBX058

Brand Progetto
Designer Plumbline
Origin Italy
Material Brass

**Installation** Bench mount

WELS Rating 4 Star
Spout Reach (mm) 220
Height (mm) 325
Backflow Preventer Yes
Warranty 15 Years
Cartridge 8003.001 (35A)

## Buddy X 2 Hole Kitchen Mixer Straight Spout With Pull Out Spray

Code: CBX058