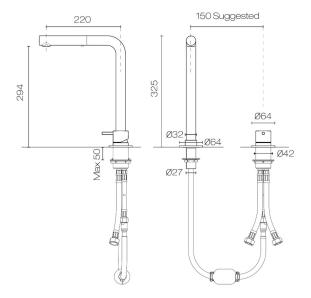

## Buddy X 2 Hole Kitchen Mixer Straight Spout With Pull Out Spray

Code: CBX058

Brand Progetto
Designer Plumbline
Origin Italy
Material Brass

**Installation** Bench mount

WELS Rating 4 Star
Spout Reach (mm) 220
Height (mm) 325
Backflow Preventer Yes
Warranty 15 Years
Cartridge 8003.001 (35A)