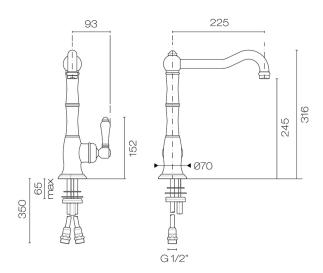

## Regal 1 Hole Kitchen Mixer

**Code:** 3450

Brand Nicolazzi
Origin Italy

**Installation** Bench mount

WELS Rating 4 Star
Spout Reach (mm) 225
Height (mm) 316
Bench Hole Size 35mm
Warranty 15 Years
Cartridge 35A
Material Brass