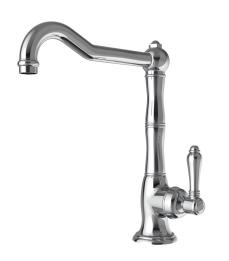

## Regal 1 Hole Kitchen Mixer

**Code:** 3450

Brand Nicolazzi
Origin Italy

**Installation** Bench mount

WELS Rating 4 Star
Spout Reach (mm) 225
Height (mm) 316
Bench Hole Size 35mm
Warranty 15 Years
Cartridge 35A
Material Brass

## Regal 1 Hole Kitchen Mixer

**Code:** 3450