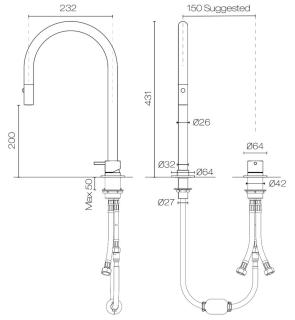

## Buddy X 2 Hole Kitchen Mixer Round Spout With Pull Out Spray

Code: CBX057

Brand Progetto
Designer Plumbline
Origin Italy
Material Brass

**Installation** Bench mount

WELS Rating 4 Star
Spout Reach (mm) 232
Height (mm) 431
Backflow Preventer Yes
Warranty 15 Years
Cartridge 8003.001 (35A)