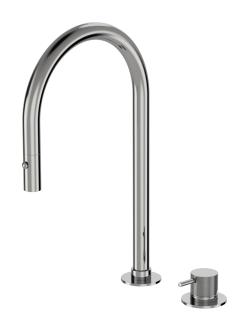

## Buddy X 2 Hole Kitchen Mixer Round Spout With Pull Out Spray

Code: CBX057

Brand Progetto
Designer Plumbline
Origin Italy
Material Brass

**Installation** Bench mount

WELS Rating 4 Star
Spout Reach (mm) 232
Height (mm) 431
Backflow Preventer Yes
Warranty 15 Years
Cartridge 8003.001 (35A)

## Buddy X 2 Hole Kitchen Mixer Round Spout With Pull Out Spray

Code: CBX057