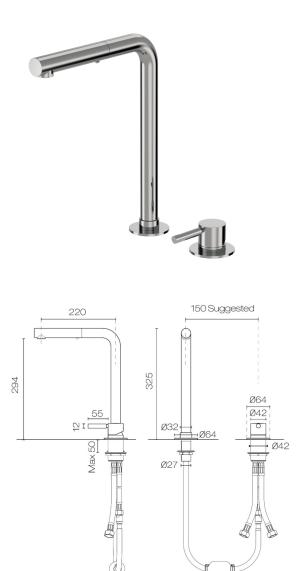

## Buddy Pro 2 Hole Kitchen Mixer Straight Spout With Pull Out Spray Code: CBP058

| Brand                     | Progetto                                                                     |
|---------------------------|------------------------------------------------------------------------------|
| Designer                  | Plumbline                                                                    |
| Origin                    | Italy                                                                        |
| Material                  | Brass                                                                        |
| Installation              | Bench mount                                                                  |
| WELS Rating               | 4 Star                                                                       |
| Spout Reach (mm)          | 220                                                                          |
| Backplate                 | 64mm                                                                         |
| Height (mm)               | 325                                                                          |
| <b>Backflow Preventer</b> | Yes                                                                          |
| Warranty                  | 15 Years                                                                     |
| Cartridge                 | B003.001 (35A)                                                               |
| Material                  | Brass                                                                        |
| Approx Lead Time          | 4-8 weeks may apply for some finishes. Please enquire for accurate leadtime. |
| Notes                     | 2 spray patterns. Suits mains pressure                                       |

## Buddy Pro 2 Hole Kitchen Mixer Straight Spout With Pull Out Spray Code: CBP058

ode: CBP058