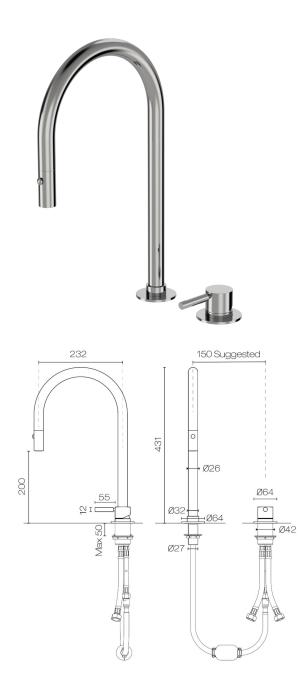

## Buddy Pro 2 Hole Kitchen Mixer Round Spout With Pull Out Spray Code: CBP057

Brand Progetto Designer Plumbline Origin Italy Material Brass Installation Bench mount **WELS Rating** 4 Star Spout Reach (mm) 232 Backplate 64mm Height (mm) 431 Backflow Preventer Yes 15 Years Warranty Cartridge B003.001 (35A) Material Brass **Approx Lead Time** 4-8 weeks may apply for some finishes. Please enquire for accurate leadtime. Notes 2 spray patterns. Suits mains pressure