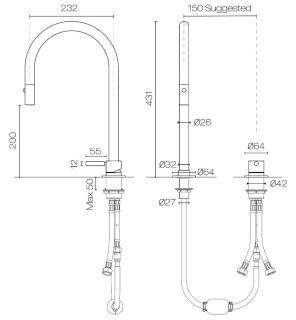

## Buddy Pro X 2 Hole Kitchen Mixer Round Spout With Pull Out Spray

Code: CBPX057

Brand Progetto
Designer Plumbline
Origin Italy
Material Brass

**Installation** Bench mount

WELS Rating 4 Star
Spout Reach (mm) 232
Backplate 64mm
Height (mm) 431
Bench Hole Size 35mm
Warranty 15 Years
Cartridge 8003.001 (35A)