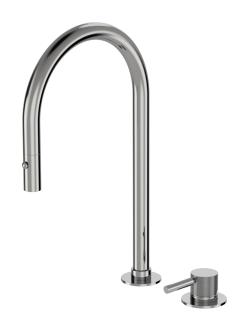

## Buddy Pro X 2 Hole Kitchen Mixer Round Spout With Pull Out Spray

Code: CBPX057

Brand Progetto
Designer Plumbline
Origin Italy
Material Brass

**Installation** Bench mount

WELS Rating 4 Star
Spout Reach (mm) 232
Backplate 64mm
Height (mm) 431
Bench Hole Size 35mm
Warranty 15 Years
Cartridge 8003.001 (35A)

## Buddy Pro X 2 Hole Kitchen Mixer Round Spout With Pull Out Spray

Code: CBPX057