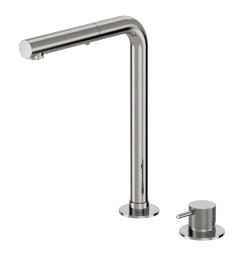

## Buddy Pro X 2 Hole Kitchen Mixer Straight Spout With Pull Out Spray

Code: CBPX058

Brand Progetto
Designer Plumbline
Origin Italy
Material Brass

**Installation** Bench mount

WELS Rating 4 Star
Spout Reach (mm) 220
Backplate 64
Height (mm) 325
Warranty 15 Years
Cartridge 8003.001 (35A)

## Buddy Pro X 2 Hole Kitchen Mixer Straight Spout With Pull Out Spray

Code: CBPX058