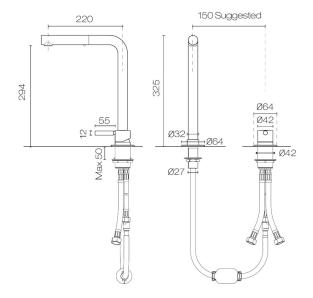

## Buddy Pro X 2 Hole Kitchen Mixer Straight Spout With Pull Out Spray

Code: CBPX058

Brand Progetto
Designer Plumbline
Origin Italy
Material Brass

**Installation** Bench mount

WELS Rating 4 Star
Spout Reach (mm) 220
Backplate 64
Height (mm) 325
Warranty 15 Years
Cartridge 8003.001 (35A)