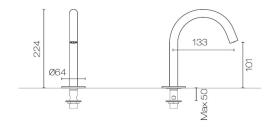

## **Buddy Round Deck Mount Small Spout**

Code: CB023SML

**Brand** Progetto Designer Plumbline Origin Italy Material Brass

Installation Deck mount

Spout Reach (mm) 135 **Backplate** 64mm Warranty 15 Years Material