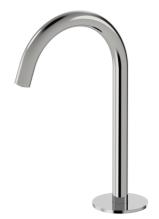

## **Buddy Round Deck Mount Small Spout**

Code: CB023SML

**Brand** Progetto Designer Plumbline Origin Italy Material Brass

Installation Deck mount

Spout Reach (mm) 135 **Backplate** 64mm Warranty 15 Years Material

## **Buddy Round Deck Mount Small Spout**

Code: CB023SML