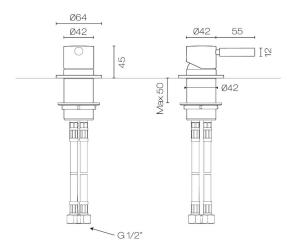

## Buddy Pro X Deck Mount Mixer

Code: CBPX023DM

| Brand             | Progetto                                                                     |
|-------------------|------------------------------------------------------------------------------|
| Designer          | Plumbline                                                                    |
| Origin            | Italy                                                                        |
| Material          | Brass                                                                        |
| Installation      | Deck Mount                                                                   |
| Backplate         | Ø64mm                                                                        |
| Warranty          | 15 Years                                                                     |
| Cartridge         | B003.001 (35A)                                                               |
| Material          | Brass                                                                        |
| Approx Lead Time  | 4-8 weeks may apply for some finishes. Please enquire for accurate leadtime. |
| Other Information | Suitable for use with deck or wall mounted spouts                            |