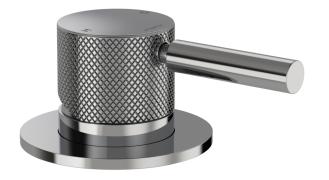

## Buddy Pro X Deck Mount Mixer

Code: CBPX023DM

| Brand             | Progetto                                                                     |
|-------------------|------------------------------------------------------------------------------|
| Designer          | Plumbline                                                                    |
| Origin            | Italy                                                                        |
| Material          | Brass                                                                        |
| Installation      | Deck Mount                                                                   |
| Backplate         | Ø64mm                                                                        |
| Warranty          | 15 Years                                                                     |
| Cartridge         | B003.001 (35A)                                                               |
| Material          | Brass                                                                        |
| Approx Lead Time  | 4-8 weeks may apply for some finishes. Please enquire for accurate leadtime. |
| Other Information | Suitable for use with deck or wall mounted spouts                            |

## Buddy Pro X Deck Mount Mixer

Code: CBPX023DM