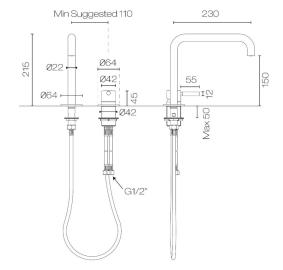

## Buddy Pro X Square 2 Hole Mixer

Code: CBPX024

| Brand             | Progetto                                                                     |
|-------------------|------------------------------------------------------------------------------|
| Designer          | Plumbline                                                                    |
| Origin            | Italy                                                                        |
| Material          | Brass                                                                        |
| Installation      | Bench mount                                                                  |
| WELS Rating       | 5 Star                                                                       |
| Spout Reach (mm)  | 230                                                                          |
| Height (mm)       | 215                                                                          |
| Bench Hole Size   | 35mm                                                                         |
| Warranty          | 15 Years                                                                     |
| Cartridge         | B003.001 (35A)                                                               |
| Material          | Brass                                                                        |
| Approx Lead Time  | 4-8 weeks may apply for some finishes. Please enquire for accurate leadtime. |
| Notes             | Swivel Spout                                                                 |
| Other Information | Suitable for basin or kitchen                                                |