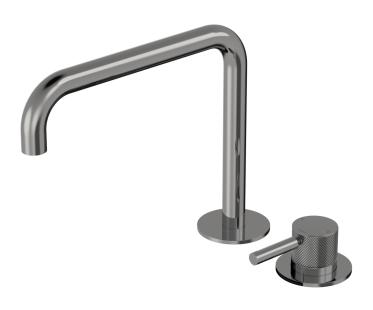

## Buddy Pro X Square 2 Hole Mixer

Code: CBPX024

| Brand             | Progetto                                                                     |
|-------------------|------------------------------------------------------------------------------|
| Designer          | Plumbline                                                                    |
| Origin            | Italy                                                                        |
| Material          | Brass                                                                        |
| Installation      | Bench mount                                                                  |
| WELS Rating       | 5 Star                                                                       |
| Spout Reach (mm)  | 230                                                                          |
| Height (mm)       | 215                                                                          |
| Bench Hole Size   | 35mm                                                                         |
| Warranty          | 15 Years                                                                     |
| Cartridge         | B003.001 (35A)                                                               |
| Material          | Brass                                                                        |
| Approx Lead Time  | 4-8 weeks may apply for some finishes. Please enquire for accurate leadtime. |
| Notes             | Swivel Spout                                                                 |
| Other Information | Suitable for basin or kitchen                                                |

## Buddy Pro X Square 2 Hole Mixer

Code: CBPX024