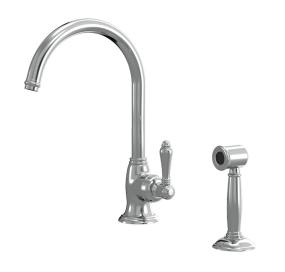

## Regal Classic 1 Hole Kitchen Mixer With Rinse Spray

Code: 3456WS

Brand Nicolazzi
Origin Italy

**Installation** Bench mount

WELS Rating 4 Star
Spout Reach (mm) 215
Height (mm) 362

**Bench Hole Size** 35mm (Mixer), 28mm (Rinse Spray)

## Regal Classic 1 Hole Kitchen Mixer With Rinse Spray

**Code:** 3456WS