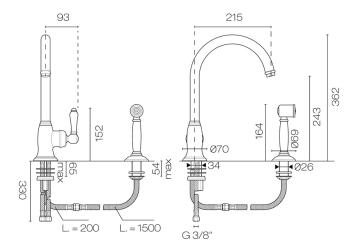

## Regal Classic 1 Hole Kitchen Mixer With Rinse Spray

Code: 3456WS

Brand Nicolazzi
Origin Italy

**Installation** Bench mount

WELS Rating 4 Star
Spout Reach (mm) 215
Height (mm) 362

**Bench Hole Size** 35mm (Mixer), 28mm (Rinse Spray)