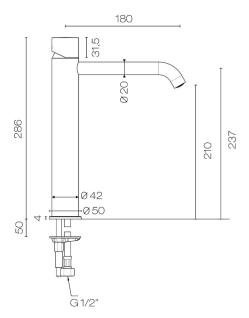

## Buddy Zero Vessel Basin Mixer

Code: CZ003HC

Progetto **Brand** Plumbline Designer Origin Italy Material Brass

Installation Bench mount

**WELS Rating** 5 Star Spout Reach (mm) 180 Height (mm) 286 **Bench Hole Size** 35mm Warranty 15 Years Cartridge CB003.001 Material