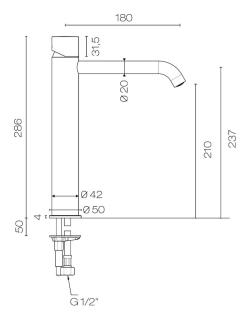

## Buddy Zero X Vessel Basin Mixer

Code: CZX003HC

Brand Progetto

Designer Plumbline

Origin Italy

Material Brass

**Installation** Bench mount

WELS Rating5 StarSpout Reach (mm)180Height (mm)286Bench Hole Size35mmWarranty15 YearsCartridgeCB003.001MaterialBrass