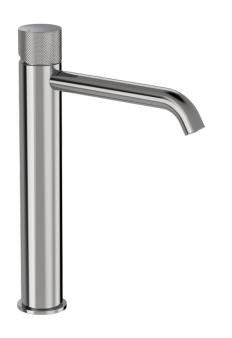

## Buddy Zero X Vessel Basin Mixer

Code: CZX003HC

Brand Progetto

Designer Plumbline

Origin Italy

Material Brass

**Installation** Bench mount

WELS Rating5 StarSpout Reach (mm)180Height (mm)286Bench Hole Size35mmWarranty15 YearsCartridgeCB003.001MaterialBrass

## Buddy Zero X Vessel Basin Mixer

Code: CZX003HC