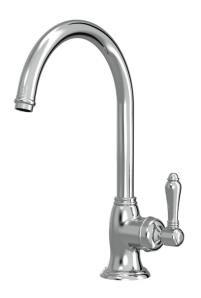

## Regal Classic 1 Hole Kitchen Mixer

**Code:** 3456

Brand Nicolazzi
Origin Italy

**Installation** Bench mount

WELS Rating4 StarSpout Reach (mm)215Height (mm)362Bench Hole Size35mmWarranty15 YearsCartridge35AMaterialBrass

## Regal Classic 1 Hole Kitchen Mixer

**Code:** 3456