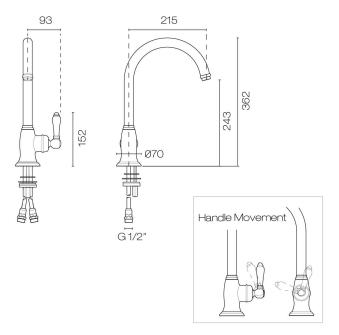

## Regal Classic 1 Hole Kitchen Mixer

**Code:** 3456

Brand Nicolazzi
Origin Italy

**Installation** Bench mount

WELS Rating4 StarSpout Reach (mm)215Height (mm)362Bench Hole Size35mmWarranty15 YearsCartridge35AMaterialBrass