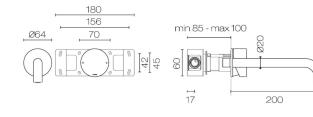

Buddy Zero Wall Mount Mixer

**Code:** CZ005

Other Information Suitable for basin or bath - 2 aerators supplied

\* Use supplied hole saw to ensure correct hole size is drilled in the wall lining for the mixer.

## Buddy Zero Wall Mount Mixer

**Code:** CZ005