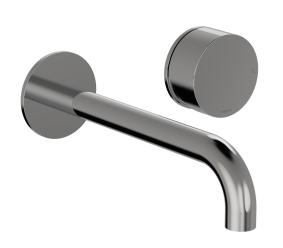

Buddy Zero Wall Mount Mixer

**Code:** CZ005

Other Information Suitable for basin or bath - 2 aerators supplied

\* Use supplied hole saw to ensure correct hole size is drilled in the wall lining for the mixer.

## Buddy Zero Wall Mount Mixer

**Code:** CZ005