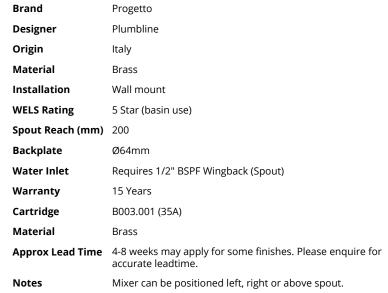

Buddy Zero Wall Mount Mixer

**Code:** CZ005

Other Information Suitable for basin or bath - 2 aerators supplied

\* Use supplied hole saw to ensure correct hole size is drilled in the wall lining for the mixer.

## Buddy Zero Wall Mount Mixer

**Code:** CZ005