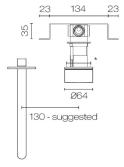

Buddy Zero Wall Mount Mixer

**Code:** CZ005

Other Information Suitable for basin or bath - 2 aerators supplied

\* Use supplied hole saw to ensure correct hole size is drilled in the wall lining for the mixer.

## Buddy Zero Wall Mount Mixer

**Code:** CZ005