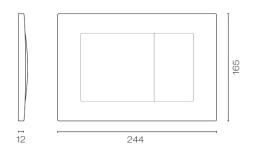

## Metal Flush Panel Matt Champagne

Code: CB100M.MCP

| Brand             | Progetto                                                                               |
|-------------------|----------------------------------------------------------------------------------------|
| Finish            | Matt Champagne                                                                         |
| Installation      | Mounts directly onto cistern (not remote)                                              |
| Width (mm)        | 245                                                                                    |
| Depth (mm)        | 10                                                                                     |
| Height (mm)       | 160                                                                                    |
| Warranty          | 1 Year                                                                                 |
| Material          | Zamac Metal                                                                            |
| Notes             | Minimum wall lining thickness: 10mm. Dual flush(full/half flush). Mechanical actuation |
| Other Information | Provides access for servicing. Compatible with S10 Inwall<br>Cisterns only             |