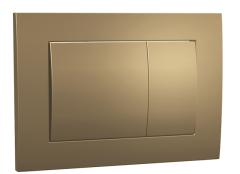

## Metal Flush Panel Matt Champagne

Code: CB100M.MCP

| Brand             | Progetto                                                                               |
|-------------------|----------------------------------------------------------------------------------------|
| Finish            | Matt Champagne                                                                         |
| Installation      | Mounts directly onto cistern (not remote)                                              |
| Width (mm)        | 245                                                                                    |
| Depth (mm)        | 10                                                                                     |
| Height (mm)       | 160                                                                                    |
| Warranty          | 1 Year                                                                                 |
| Material          | Zamac Metal                                                                            |
| Notes             | Minimum wall lining thickness: 10mm. Dual flush(full/half flush). Mechanical actuation |
| Other Information | Provides access for servicing. Compatible with S10 Inwall<br>Cisterns only             |