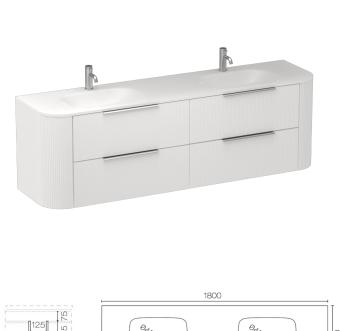

Ava Curve Spio 1800 4 Drawer Double Vaity

Code: ACS180.W4D

Scan to View Product Online

UNIQUE & INSPIRED BATHROOMS

457

www.plumbline.co.nz | 04 568 9898 | sales@plumbline.co.nz 1 Antilles PI, Grenada Village, Wellington, NZ NZBN: 9429036110377

750

1786

140

| Brand                          | Progetto                                                                  |
|--------------------------------|---------------------------------------------------------------------------|
| Designer                       | Plumbline                                                                 |
| Origin                         | New Zealand                                                               |
| Finish                         | Matt                                                                      |
| Installation                   | Wall Hung                                                                 |
| Width (mm)                     | 1800                                                                      |
| Depth (mm)                     | 460                                                                       |
| Height (mm)                    | 565                                                                       |
| Warranty                       | 10 Years                                                                  |
| Overflow                       | No                                                                        |
| Waste Size                     | 32mm                                                                      |
| Waste Included                 | No                                                                        |
| Taphole                        | None (can be drilled onsite with drill bit supplied)                      |
| Soft Close Drawer/s            | Yes                                                                       |
| Cabinet Material               | Thermoform                                                                |
| Vanity Top Material            | Solid Surface                                                             |
| <b>Cabinet Internal Colour</b> | Anthracite                                                                |
| Approx Lead Time               | 6 weeks may apply for some colours. Please enquire for accurate leadtime. |
| Other Information              | Anti finger/scratch resistant cabinet finish                              |