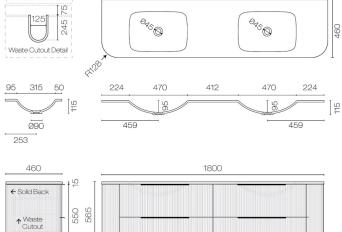

750

1786

140

| Brand                          | Progetto                                                                  |
|--------------------------------|---------------------------------------------------------------------------|
| Designer                       | Plumbline                                                                 |
| Origin                         | New Zealand                                                               |
| Finish                         | Matt                                                                      |
| Installation                   | Wall Hung                                                                 |
| Width (mm)                     | 1800                                                                      |
| Depth (mm)                     | 460                                                                       |
| Height (mm)                    | 565                                                                       |
| Warranty                       | 10 Years                                                                  |
| Overflow                       | No                                                                        |
| Waste Size                     | 32mm                                                                      |
| Waste Included                 | No                                                                        |
| Taphole                        | None (can be drilled onsite with drill bit supplied)                      |
| Soft Close Drawer/s            | Yes                                                                       |
| Cabinet Material               | Thermoform                                                                |
| Vanity Top Material            | Solid Surface                                                             |
| <b>Cabinet Internal Colour</b> | Anthracite                                                                |
| Approx Lead Time               | 6 weeks may apply for some colours. Please enquire for accurate leadtime. |
| Other Information              | Anti finger/scratch resistant cabinet finish                              |

140

750

Dimensions are approximate. Information provided on this data sheet is representative of the actual product available at the time of printing. Due to our policy of continuous product development, the designs and specifications depicted are subject to change without notice. | \*Warranty: Refer to plumbline.co.nz/warranty-information for full details.