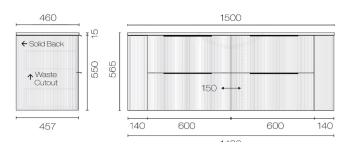

## Ava Curve Spio 1500 4 Drawer Vanity Centre Basin

Code: ACS150.W4C

**Brand** Progetto Designer Plumbline Origin New Zealand **Finish** Matt Installation Wall Hung Width (mm) 1500 Depth (mm) 460 565 Height (mm) Warranty 10 Years Overflow **Waste Size** 32mm **Waste Included** No