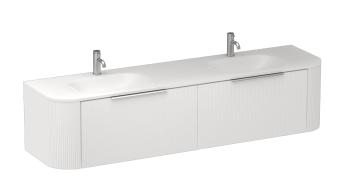

## Ava Curve Spio 1800 2 Drawer Double Vanity

Code: ACS180.S2D

Progetto **Brand** Designer Plumbline Origin New Zealand **Finish** Matt Installation Wall Hung Width (mm) 1800 Depth (mm) 460 Height (mm) 415 Warranty 10 Years Overflow No **Waste Size** 32mm **Waste Included** 

**Taphole** None (can be drilled onsite with drill bit supplied)

Soft Close Drawer/s Yes

**Cabinet Material** Thermoform **Vanity Top Material** Solid Surface Cabinet Internal Colour Anthracite

6 weeks may apply for some colours. Please enquire for **Approx Lead Time** 

accurate leadtime.

**Other Information** Anti finger/scratch resistant cabinet finish

457