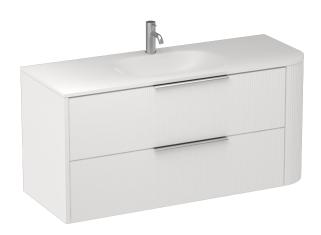

## Ava Curve Spio 1200 Left Corner 2 Drawer Vanity

Code: ACS120L.W2C

Progetto **Brand** Designer Plumbline Origin New Zealand **Finish** Matt Installation Wall Hung Width (mm) 1200 Depth (mm) 460 Height (mm) 565 Warranty 10 Years Overflow No **Waste Size** 32mm **Waste Included** 

**Taphole** None (can be drilled onsite with drill bit supplied)

Soft Close Drawer/s Yes

Cabinet MaterialThermoformVanity Top MaterialSolid SurfaceCabinet Internal ColourAnthracite

**Approx Lead Time** 6 weeks may apply for some colours. Please enquire for