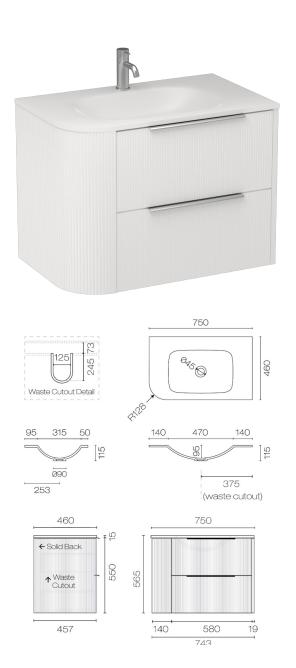

## Ava Curve Spio 750 Right Corner 2 Drawer Vanity

Code: ACS75R.W2C

| Brand                   | Progetto                                                                  |
|-------------------------|---------------------------------------------------------------------------|
| Designer                | Plumbline                                                                 |
| Origin                  | New Zealand                                                               |
| Finish                  | Matt                                                                      |
| Installation            | Wall Hung                                                                 |
| Width (mm)              | 750                                                                       |
| Depth (mm)              | 460                                                                       |
| Height (mm)             | 565                                                                       |
| Warranty                | 10 Years                                                                  |
| Overflow                | No                                                                        |
| Waste Size              | 32mm                                                                      |
| Waste Included          | No                                                                        |
| Taphole                 | None (can be drilled onsite with drill bit supplied)                      |
| Soft Close Drawer/s     | Yes                                                                       |
| Cabinet Material        | Thermoform                                                                |
| Vanity Top Material     | Solid Surface                                                             |
| Cabinet Internal Colour | Anthracite                                                                |
| Approx Lead Time        | 6 weeks may apply for some colours. Please enquire for accurate leadtime. |
| Other Information       | Anti finger/scratch resistant cabinet finish                              |