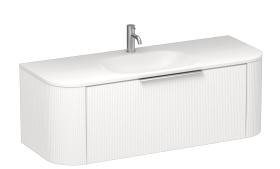

## Ava Curve Spio 1200 1 Drawer Vanity

Code: ACS120.S1C

Progetto **Brand** Designer Plumbline Origin New Zealand **Finish** Matt Installation Wall Hung Width (mm) 1200 Depth (mm) 460 Height (mm) 415 Warranty 10 Years Overflow No **Waste Size** 32mm **Waste Included** 

**Taphole** None (can be drilled onsite with drill bit supplied)

Soft Close Drawer/s Yes

Cabinet MaterialThermoformVanity Top MaterialSolid SurfaceCabinet Internal ColourAnthracite

**Approx Lead Time** 6 weeks may apply for some colours. Please enquire for