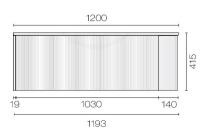

## Ava Curve Spio 1200 Left Corner 1 Drawer Vanity

Code: ACS120L.S1C

Progetto **Brand** Designer Plumbline Origin New Zealand **Finish** Matt Installation Wall Hung Width (mm) 1200 Depth (mm) 460 Height (mm) 415 Warranty 10 Years Overflow No **Waste Size** 32mm **Waste Included** 