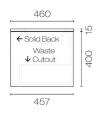

accurate leadtime.

**Other Information** Anti finger/scratch resistant cabinet finish

Waste Cutout Detail

315 50

090

253