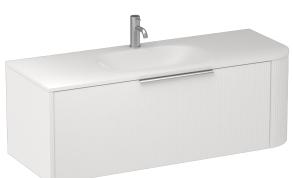

## Ava Curve Spio 1200 Left Corner 1 Drawer Vanity

Code: ACS120L.S1C

Progetto **Brand** Designer Plumbline Origin New Zealand **Finish** Matt Installation Wall Hung Width (mm) 1200 Depth (mm) 460 Height (mm) 415 Warranty 10 Years Overflow No **Waste Size** 32mm **Waste Included** 