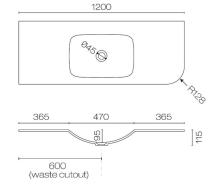

## Ava Curve Spio 1200 Left Corner 1 Drawer Vanity

Code: ACS120L.S1C

Progetto **Brand** Designer Plumbline Origin New Zealand **Finish** Matt Installation Wall Hung Width (mm) 1200 Depth (mm) 460 Height (mm) 415 Warranty 10 Years Overflow No **Waste Size** 32mm **Waste Included** 