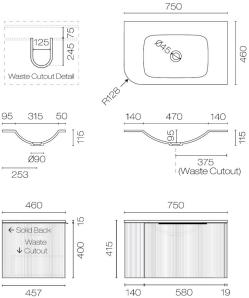

## Ava Curve Spio 750 Right Corner 1 Drawer Vanity

Code: ACS75R.S1C

| Brand                   | Progetto                                                                  |
|-------------------------|---------------------------------------------------------------------------|
| Designer                | Plumbline                                                                 |
| Origin                  | New Zealand                                                               |
| Finish                  | Matt                                                                      |
| Installation            | Wall Hung                                                                 |
| Width (mm)              | 750                                                                       |
| Depth (mm)              | 460                                                                       |
| Height (mm)             | 415                                                                       |
| Warranty                | 10 Years                                                                  |
| Overflow                | No                                                                        |
| Waste Size              | 32mm                                                                      |
| Waste Included          | No                                                                        |
| Taphole                 | None (can be drilled onsite with drill bit supplied)                      |
| Soft Close Drawer/s     | Yes                                                                       |
| Cabinet Material        | Thermoform                                                                |
| Vanity Top Material     | Solid Surface                                                             |
| Cabinet Internal Colour | Anthracite                                                                |
| Approx Lead Time        | 6 weeks may apply for some colours. Please enquire for accurate leadtime. |
| Other Information       | Anti finger/scratch resistant cabinet finish                              |