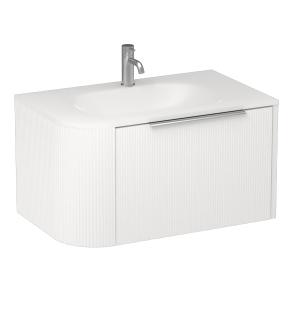

## Ava Curve Spio 750 Right Corner 1 Drawer Vanity

Code: ACS75R.S1C

| Brand                   | Progetto                                                                  |
|-------------------------|---------------------------------------------------------------------------|
| Designer                | Plumbline                                                                 |
| Origin                  | New Zealand                                                               |
| Finish                  | Matt                                                                      |
| Installation            | Wall Hung                                                                 |
| Width (mm)              | 750                                                                       |
| Depth (mm)              | 460                                                                       |
| Height (mm)             | 415                                                                       |
| Warranty                | 10 Years                                                                  |
| Overflow                | No                                                                        |
| Waste Size              | 32mm                                                                      |
| Waste Included          | No                                                                        |
| Taphole                 | None (can be drilled onsite with drill bit supplied)                      |
| Soft Close Drawer/s     | Yes                                                                       |
| Cabinet Material        | Thermoform                                                                |
| Vanity Top Material     | Solid Surface                                                             |
| Cabinet Internal Colour | Anthracite                                                                |
| Approx Lead Time        | 6 weeks may apply for some colours. Please enquire for accurate leadtime. |
| Other Information       | Anti finger/scratch resistant cabinet finish                              |