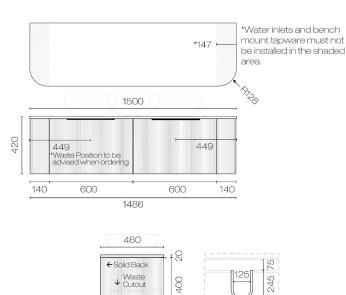

457

| Ava Curve Opaco 1500 2 Drawer Vanity |  |
|--------------------------------------|--|
| Code: ACO150.S2                      |  |

| Brand                   | Progetto                                                                  |
|-------------------------|---------------------------------------------------------------------------|
| Designer                | Plumbline                                                                 |
| Origin                  | New Zealand                                                               |
| Finish                  | Matt                                                                      |
| Installation            | Wall Hung                                                                 |
| Width (mm)              | 1500                                                                      |
| Depth (mm)              | 460                                                                       |
| Height (mm)             | 420                                                                       |
| Warranty                | 10 Years                                                                  |
| Taphole                 | None (can be drilled onsite with drill bit supplied)                      |
| Soft Close Drawer/s     | Yes                                                                       |
| Cabinet Material        | Thermoform                                                                |
| Vanity Top Material     | Solid Surface                                                             |
| Cabinet Internal Colour | Anthracite                                                                |
| Approx Lead Time        | 6 weeks may apply for some colours. Please enquire for accurate leadtime. |
| Notes                   | Specify basin placement when ordering                                     |
| Other Information       | Anti finger/scratch resistant cabinet finish                              |

UNIQUE & INSPIRED BATHROOMS

www.plumbline.co.nz | 04 568 9898 | sales@plumbline.co.nz 1 Antilles PI, Grenada Village, Wellington, NZ NZBN: 9429036110377

Waste Cutout Detail

Dimensions are approximate. Information provided on this data sheet is representative of the actual product available at the time of printing. Due to our policy of continuous product development, the designs and specifications depicted are subject to change without notice. | \*Warranty: Refer to plumbline.co.nz/warranty-information for full details.