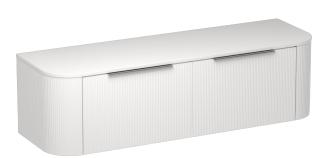

457

| Ava Curve Opaco 1500 2 Drawer Vanity |  |
|--------------------------------------|--|
| Code: ACO150.S2                      |  |

| Brand                   | Progetto                                                                  |
|-------------------------|---------------------------------------------------------------------------|
| Designer                | Plumbline                                                                 |
| Origin                  | New Zealand                                                               |
| Finish                  | Matt                                                                      |
| Installation            | Wall Hung                                                                 |
| Width (mm)              | 1500                                                                      |
| Depth (mm)              | 460                                                                       |
| Height (mm)             | 420                                                                       |
| Warranty                | 10 Years                                                                  |
| Taphole                 | None (can be drilled onsite with drill bit supplied)                      |
| Soft Close Drawer/s     | Yes                                                                       |
| Cabinet Material        | Thermoform                                                                |
| Vanity Top Material     | Solid Surface                                                             |
| Cabinet Internal Colour | Anthracite                                                                |
| Approx Lead Time        | 6 weeks may apply for some colours. Please enquire for accurate leadtime. |
| Notes                   | Specify basin placement when ordering                                     |
| Other Information       | Anti finger/scratch resistant cabinet finish                              |