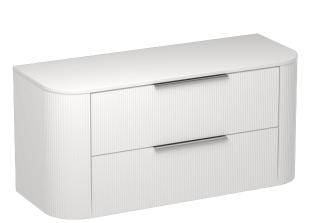

## Ava Curve Opaco 1200 2 Drawer Vanity

Code: ACO120.W2C

| Brand                   | Progetto                                                                  |
|-------------------------|---------------------------------------------------------------------------|
| Designer                | Plumbline                                                                 |
| Origin                  | New Zealand                                                               |
| Finish                  | Matt                                                                      |
| Installation            | Wall Hung                                                                 |
| Width (mm)              | 1200                                                                      |
| Depth (mm)              | 460                                                                       |
| Height (mm)             | 570                                                                       |
| Warranty                | 10 Years                                                                  |
| Taphole                 | None (can be drilled onsite with drill bit supplied)                      |
| Soft Close Drawer/s     | Yes                                                                       |
| Cabinet Material        | Thermoform                                                                |
| Vanity Top Material     | Solid Surface                                                             |
| Cabinet Internal Colour | Anthracite                                                                |
| Approx Lead Time        | 6 weeks may apply for some colours. Please enquire for accurate leadtime. |
| Other Information       | Anti finger/scratch resistant cabinet finish                              |