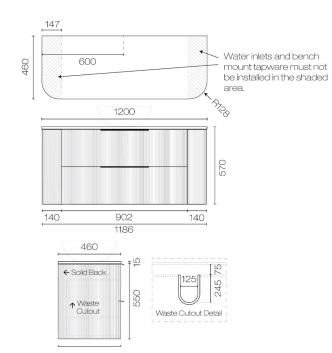

## Ava Curve Opaco 1200 2 Drawer Vanity

Code: ACO120.W2C

| Brand                   | Progetto                                                                  |
|-------------------------|---------------------------------------------------------------------------|
| Designer                | Plumbline                                                                 |
| Origin                  | New Zealand                                                               |
| Finish                  | Matt                                                                      |
| Installation            | Wall Hung                                                                 |
| Width (mm)              | 1200                                                                      |
| Depth (mm)              | 460                                                                       |
| Height (mm)             | 570                                                                       |
| Warranty                | 10 Years                                                                  |
| Taphole                 | None (can be drilled onsite with drill bit supplied)                      |
| Soft Close Drawer/s     | Yes                                                                       |
| Cabinet Material        | Thermoform                                                                |
| Vanity Top Material     | Solid Surface                                                             |
| Cabinet Internal Colour | Anthracite                                                                |
| Approx Lead Time        | 6 weeks may apply for some colours. Please enquire for accurate leadtime. |
| Other Information       | Anti finger/scratch resistant cabinet finish                              |