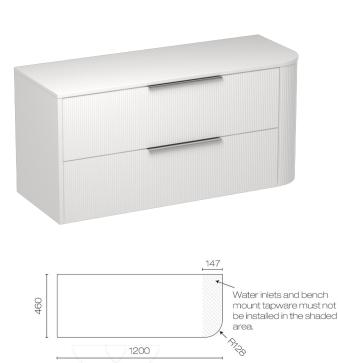

1200

1030

1193

20

550

536

\*Waste Position to be advised when ordering

460