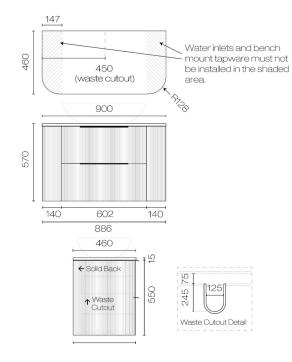

## Ava Curve Opaco 900 2 Drawer Vanity

Code: ACO90.W2C

| Brand                   | Progetto                                                                  |
|-------------------------|---------------------------------------------------------------------------|
| Designer                | Plumbline                                                                 |
| Origin                  | New Zealand                                                               |
| Finish                  | Matt                                                                      |
| Installation            | Wall Hung                                                                 |
| Width (mm)              | 900                                                                       |
| Depth (mm)              | 460                                                                       |
| Height (mm)             | 570                                                                       |
| Warranty                | 10 Years                                                                  |
| Taphole                 | None (can be drilled onsite with drill bit supplied)                      |
| Soft Close Drawer/s     | Yes                                                                       |
| Cabinet Material        | Thermoform                                                                |
| Vanity Top Material     | Solid Surface                                                             |
| Cabinet Internal Colour | Anthracite                                                                |
| Approx Lead Time        | 6 weeks may apply for some colours. Please enquire for accurate leadtime. |
| Other Information       | Anti finger/scratch resistant cabinet finish                              |