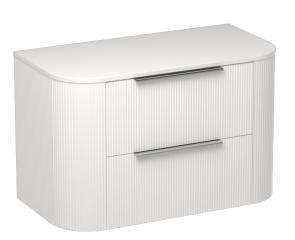

## Ava Curve Opaco 900 2 Drawer Vanity

Code: ACO90.W2C

| Brand                   | Progetto                                                                  |
|-------------------------|---------------------------------------------------------------------------|
| Designer                | Plumbline                                                                 |
| Origin                  | New Zealand                                                               |
| Finish                  | Matt                                                                      |
| Installation            | Wall Hung                                                                 |
| Width (mm)              | 900                                                                       |
| Depth (mm)              | 460                                                                       |
| Height (mm)             | 570                                                                       |
| Warranty                | 10 Years                                                                  |
| Taphole                 | None (can be drilled onsite with drill bit supplied)                      |
| Soft Close Drawer/s     | Yes                                                                       |
| Cabinet Material        | Thermoform                                                                |
| Vanity Top Material     | Solid Surface                                                             |
| Cabinet Internal Colour | Anthracite                                                                |
| Approx Lead Time        | 6 weeks may apply for some colours. Please enquire for accurate leadtime. |
| Other Information       | Anti finger/scratch resistant cabinet finish                              |