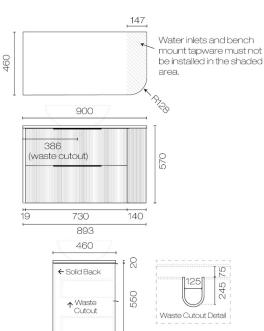

## Ava Curve Opaco 900 Left Corner 2 Drawer Vanity

Code: ACO90L.W2C

**Brand** Progetto Plumbline Designer Origin New Zealand **Finish** Matt Installation Wall Hung Width (mm) 900 Depth (mm) 460 Height (mm) 570 Warranty 10 Years

**Taphole** None (can be drilled onsite with drill bit supplied)

Soft Close Drawer/s Yes

Cabinet MaterialThermoformVanity Top MaterialSolid SurfaceCabinet Internal ColourAnthracite

**Approx Lead Time** 6 weeks may apply for some colours. Please enquire for