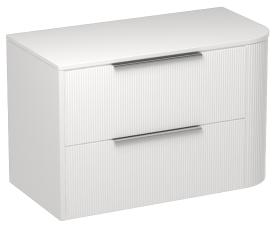

## Ava Curve Opaco 900 Left Corner 2 Drawer Vanity

Code: ACO90L.W2C

**Brand** Progetto Plumbline Designer Origin New Zealand **Finish** Matt Installation Wall Hung Width (mm) 900 Depth (mm) 460 Height (mm) 570 Warranty 10 Years

**Taphole** None (can be drilled onsite with drill bit supplied)

Soft Close Drawer/s Yes

Cabinet MaterialThermoformVanity Top MaterialSolid SurfaceCabinet Internal ColourAnthracite

**Approx Lead Time** 6 weeks may apply for some colours. Please enquire for

accurate leadtime.

**Other Information** Anti finger/scratch resistant cabinet finish

Scan to View Product Online