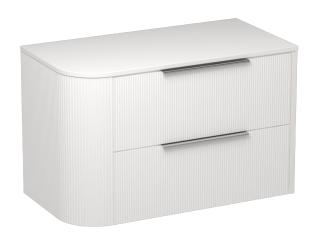

## Ava Curve Opaco 900 Right Corner 2 Drawer Vanity

Code: ACO90R.W2C

**Brand** Progetto Designer Plumbline Origin New Zealand **Finish** Matt Installation Wall Hung Width (mm) 900 Depth (mm) 460 Height (mm) 570 Warranty 10 Years

**Taphole** None (can be drilled onsite with drill bit supplied)

Soft Close Drawer/s Yes

Cabinet MaterialThermoformVanity Top MaterialSolid SurfaceCabinet Internal ColourAnthracite

**Approx Lead Time** 6 weeks may apply for some colours. Please enquire for