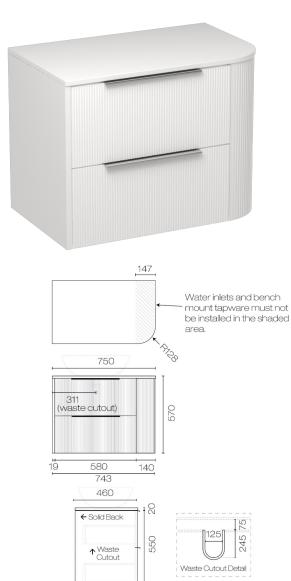

## Ava Curve Opaco 750 Left Corner 2 Drawer

Vanity

Code: ACO75L.W2C

| Brand                   | Progetto                                                                  |
|-------------------------|---------------------------------------------------------------------------|
| Designer                | Plumbline                                                                 |
| Origin                  | New Zealand                                                               |
| Finish                  | Matt                                                                      |
| Installation            | Wall Hung                                                                 |
| Width (mm)              | 750                                                                       |
| Depth (mm)              | 460                                                                       |
| Height (mm)             | 570                                                                       |
| Warranty                | 10 Years                                                                  |
| Taphole                 | None (can be drilled onsite with drill bit supplied)                      |
| Soft Close Drawer/s     | Yes                                                                       |
| Cabinet Material        | Thermoform                                                                |
| Vanity Top Material     | Solid Surface                                                             |
| Cabinet Internal Colour | Anthracite                                                                |
| Approx Lead Time        | 6 weeks may apply for some colours. Please enquire for accurate leadtime. |
| Other Information       | Anti finger/scratch resistant cabinet finish                              |