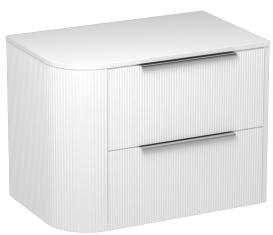

## Ava Curve Opaco 750 Right Corner 2 Drawer Vanity

Code: ACO75R.W2C

**Brand** Progetto Designer Plumbline Origin New Zealand **Finish** Matt Installation Wall Hung Width (mm) 750 Depth (mm) 460 Height (mm) 570 Warranty 10 Years

**Taphole** None (can be drilled onsite with drill bit supplied)

Soft Close Drawer/s Yes

**Cabinet Material** Thermoform **Vanity Top Material** Solid Surface Cabinet Internal Colour Anthracite

**Approx Lead Time** 6 weeks may apply for some colours. Please enquire for