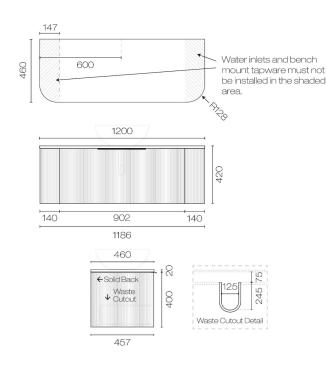

## Ava Curve Opaco 1200 1 Drawer Vanity

Code: ACO120.S1C

| Brand Progetto   Designer Plumbline   Origin New Zealand                                     |
|----------------------------------------------------------------------------------------------|
|                                                                                              |
| Origin New Zealand                                                                           |
|                                                                                              |
| Finish Matt                                                                                  |
| Installation Wall Hung                                                                       |
| Width (mm) 1200                                                                              |
| <b>Depth (mm)</b> 460                                                                        |
| Height (mm) 420                                                                              |
| Warranty 10 Years                                                                            |
| Taphole     None (can be drilled onsite with drill bit supplied)                             |
| Soft Close Drawer/s Yes                                                                      |
| Cabinet Material Thermoform                                                                  |
| Vanity Top Material Solid Surface                                                            |
| Cabinet Internal Colour Anthracite                                                           |
| Approx Lead Time6 weeks may apply for some colours. Please enquire for<br>accurate leadtime. |
| <b>Other Information</b> Anti finger/scratch resistant cabinet finish                        |