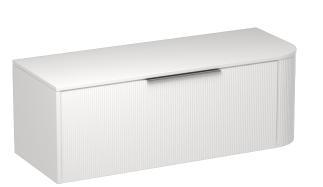

## Ava Curve Opaco 1200 Left Corner 1 Drawer

Vanity

Code: ACO120L.S1C

| Brand                   | Progetto                                                                  |
|-------------------------|---------------------------------------------------------------------------|
| Designer                | Plumbline                                                                 |
| Origin                  | New Zealand                                                               |
| Finish                  | Matt                                                                      |
| Installation            | Wall Hung                                                                 |
| Width (mm)              | 1200                                                                      |
| Depth (mm)              | 460                                                                       |
| Height (mm)             | 420                                                                       |
| Warranty                | 10 Years                                                                  |
| Taphole                 | None (can be drilled onsite with drill bit supplied)                      |
| Soft Close Drawer/s     | Yes                                                                       |
| Cabinet Material        | Thermoform                                                                |
| Vanity Top Material     | Solid Surface                                                             |
| Cabinet Internal Colour | Anthracite                                                                |
| Approx Lead Time        | 6 weeks may apply for some colours. Please enquire for accurate leadtime. |
| Other Information       | Anti finger/scratch resistant cabinet finish                              |