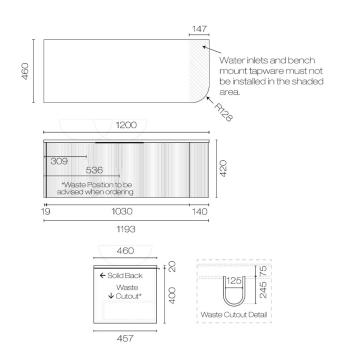

## Ava Curve Opaco 1200 Left Corner 1 Drawer

Vanity

Code: ACO120L.S1C

| Brand                   | Progetto                                                                  |
|-------------------------|---------------------------------------------------------------------------|
| Designer                | Plumbline                                                                 |
| Origin                  | New Zealand                                                               |
| Finish                  | Matt                                                                      |
| Installation            | Wall Hung                                                                 |
| Width (mm)              | 1200                                                                      |
| Depth (mm)              | 460                                                                       |
| Height (mm)             | 420                                                                       |
| Warranty                | 10 Years                                                                  |
| Taphole                 | None (can be drilled onsite with drill bit supplied)                      |
| Soft Close Drawer/s     | Yes                                                                       |
| Cabinet Material        | Thermoform                                                                |
| Vanity Top Material     | Solid Surface                                                             |
| Cabinet Internal Colour | Anthracite                                                                |
| Approx Lead Time        | 6 weeks may apply for some colours. Please enquire for accurate leadtime. |
| Other Information       | Anti finger/scratch resistant cabinet finish                              |