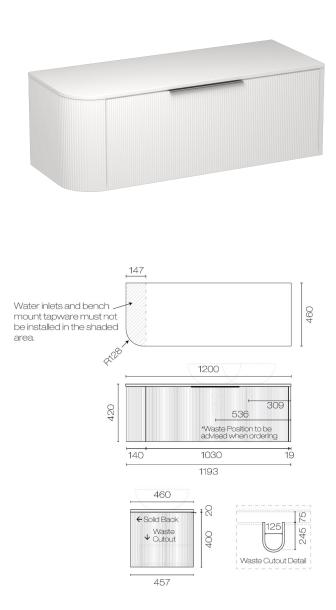

## Ava Curve Opaco 1200 Right Corner 1 Drawer Vanity

Code: ACO120R.S1C

| Brand                   | Progetto                                                                  |
|-------------------------|---------------------------------------------------------------------------|
| Designer                | Plumbline                                                                 |
| Origin                  | New Zealand                                                               |
| Finish                  | Matt                                                                      |
| Installation            | Wall Hung                                                                 |
| Width (mm)              | 1200                                                                      |
| Depth (mm)              | 460                                                                       |
| Height (mm)             | 420                                                                       |
| Warranty                | 10 Years                                                                  |
| Taphole                 | None (can be drilled onsite with drill bit supplied)                      |
| Soft Close Drawer/s     | Yes                                                                       |
| Cabinet Material        | Thermoform                                                                |
| Vanity Top Material     | Solid Surface                                                             |
| Cabinet Internal Colour | Anthracite                                                                |
| Approx Lead Time        | 6 weeks may apply for some colours. Please enquire for accurate leadtime. |
| Other Information       | Anti finger/scratch resistant cabinet finish                              |