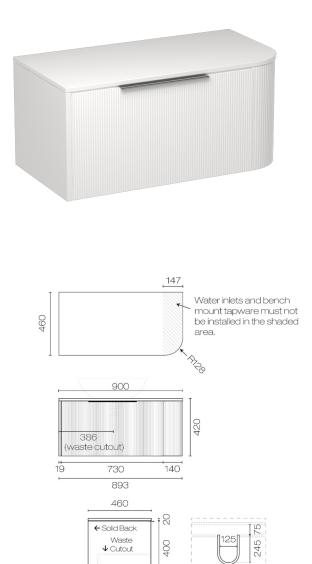

## Ava Curve Opaco 900 Left Corner 1 Drawer

Vanity

Code: ACO90L.S1C

| Brand                   | Progetto                                                                  |
|-------------------------|---------------------------------------------------------------------------|
| Designer                | Plumbline                                                                 |
| Origin                  | New Zealand                                                               |
| Finish                  | Matt                                                                      |
| Installation            | Wall Hung                                                                 |
| Width (mm)              | 900                                                                       |
| Depth (mm)              | 460                                                                       |
| Height (mm)             | 420                                                                       |
| Warranty                | 10 Years                                                                  |
| Taphole                 | None (can be drilled onsite with drill bit supplied)                      |
| Soft Close Drawer/s     | Yes                                                                       |
| Cabinet Material        | Thermoform                                                                |
| Vanity Top Material     | Solid Surface                                                             |
| Cabinet Internal Colour | Anthracite                                                                |
| Approx Lead Time        | 6 weeks may apply for some colours. Please enquire for accurate leadtime. |
| Other Information       | Anti finger/scratch resistant cabinet finish                              |