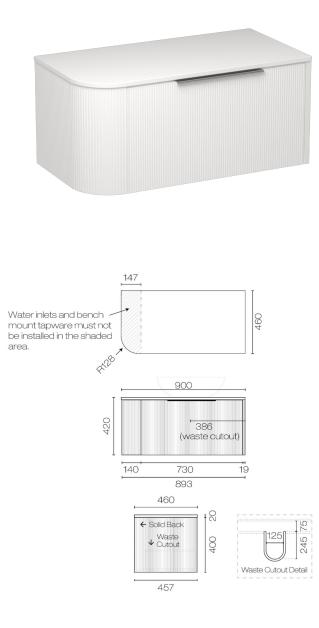

## Ava Curve Opaco 900 Right Corner 1 Drawer

Vanity Code: ACO90R.S1C

| Brand                   | Progetto                                                                  |
|-------------------------|---------------------------------------------------------------------------|
| Designer                | Plumbline                                                                 |
| Origin                  | New Zealand                                                               |
| Finish                  | Matt                                                                      |
| Installation            | Wall Hung                                                                 |
| Width (mm)              | 900                                                                       |
| Depth (mm)              | 460                                                                       |
| Height (mm)             | 420                                                                       |
| Warranty                | 10 Years                                                                  |
| Taphole                 | None (can be drilled onsite with drill bit supplied)                      |
| Soft Close Drawer/s     | Yes                                                                       |
| Cabinet Material        | Thermoform                                                                |
| Vanity Top Material     | Solid Surface                                                             |
| Cabinet Internal Colour | Anthracite                                                                |
| Approx Lead Time        | 6 weeks may apply for some colours. Please enquire for accurate leadtime. |
| Other Information       | Anti finger/scratch resistant cabinet finish                              |