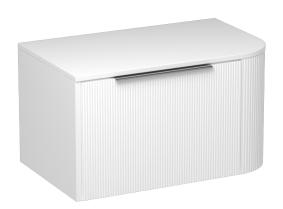

## Ava Curve Opaco 750 Left Corner 1 Drawer Vanity

Code: ACO75L.S1C

**Brand** Progetto Designer Plumbline Origin New Zealand **Finish** Matt Installation Wall Hung Width (mm) 750 Depth (mm) 460 Height (mm) 420 Warranty 10 Years