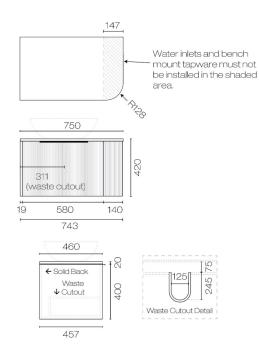

## Ava Curve Opaco 750 Left Corner 1 Drawer Vanity

Code: ACO75L.S1C

**Brand** Progetto Designer Plumbline Origin New Zealand **Finish** Matt Installation Wall Hung Width (mm) 750 Depth (mm) 460 Height (mm) 420 Warranty 10 Years

**Taphole** None (can be drilled onsite with drill bit supplied)

Soft Close Drawer/s Yes

Cabinet MaterialThermoformVanity Top MaterialSolid SurfaceCabinet Internal ColourAnthracite

**Approx Lead Time** 6 weeks may apply for some colours. Please enquire for