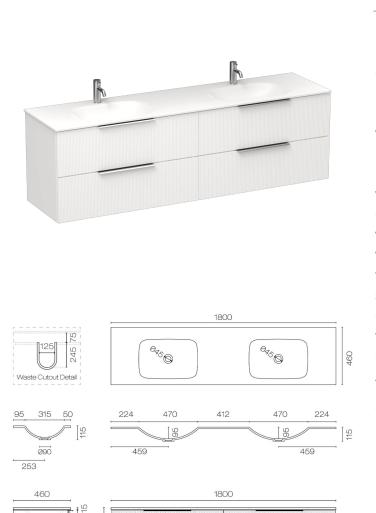

## Ava Spio 1800 4 Drawer Vanity Double Basin

Code: AVS180.W4D

| Brand                   | Progetto                                                                  |
|-------------------------|---------------------------------------------------------------------------|
| Designer                | Plumbline                                                                 |
| Origin                  | New Zealand                                                               |
| Finish                  | Matt                                                                      |
| Installation            | Wall Hung                                                                 |
| Width (mm)              | 1800                                                                      |
| Depth (mm)              | 460                                                                       |
| Height (mm)             | 565                                                                       |
| Warranty                | 10 Years                                                                  |
| Overflow                | No                                                                        |
| Waste Size              | 32mm                                                                      |
| Waste Included          | No                                                                        |
| Taphole                 | None (can be drilled onsite with drill bit supplied)                      |
| Soft Close Drawer/s     | Yes                                                                       |
| Cabinet Material        | Thermoform                                                                |
| Vanity Top Material     | Solid Surface                                                             |
| Cabinet Internal Colour | Anthracite                                                                |
| Approx Lead Time        | 6 weeks may apply for some colours. Please enquire for accurate leadtime. |
| Other Information       | Anti finger/scratch resistant cabinet finish                              |