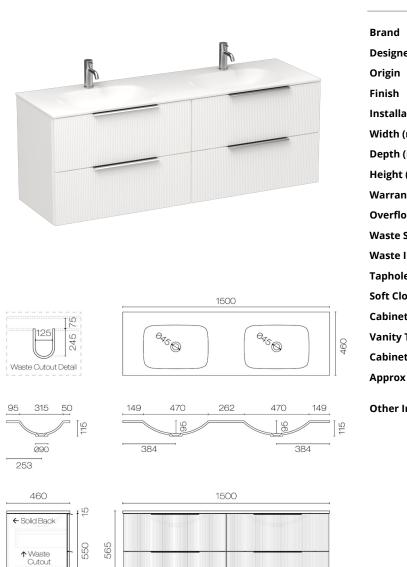

## Ava Spio 1500 4 Drawer Vanity Double Basin

Code: AVS150.W4D

| Brand                   | Progetto                                                                  |
|-------------------------|---------------------------------------------------------------------------|
| Designer                | Plumbline                                                                 |
| Origin                  | New Zealand                                                               |
| Finish                  | Matt                                                                      |
| Installation            | Wall Hung                                                                 |
| Width (mm)              | 1500                                                                      |
| Depth (mm)              | 460                                                                       |
| Height (mm)             | 565                                                                       |
| Warranty                | 10 Years                                                                  |
| Overflow                | No                                                                        |
| Waste Size              | 32mm                                                                      |
| Waste Included          | No                                                                        |
| Taphole                 | None (can be drilled onsite with drill bit supplied)                      |
| Soft Close Drawer/s     | Yes                                                                       |
| Cabinet Material        | Thermoform                                                                |
| Vanity Top Material     | Solid Surface                                                             |
| Cabinet Internal Colour | Anthracite                                                                |
| Approx Lead Time        | 6 weeks may apply for some colours. Please enquire for accurate leadtime. |
| Other Information       | Anti finger/scratch resistant cabinet finish                              |