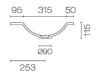

## Ava Spio 1200 4 Drawer Vanity Double Basin

Code: AVS120.W4D

Progetto **Brand** Designer Plumbline New Zealand Origin **Finish** Matt Installation Wall Hung Width (mm) 1200 460 Depth (mm) Height (mm) 565 Warranty 10 Years Overflow No **Waste Size** 32mm **Waste Included** 