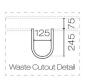

## Ava Spio 1200 4 Drawer Vanity Double Basin

Code: AVS120.W4D

Progetto **Brand** Designer Plumbline New Zealand Origin **Finish** Matt Installation Wall Hung Width (mm) 1200 460 Depth (mm) Height (mm) 565 Warranty 10 Years Overflow No **Waste Size** 32mm **Waste Included** 