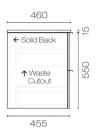

## Ava Spio 1200 4 Drawer Vanity Double Basin

Code: AVS120.W4D

Progetto **Brand** Designer Plumbline New Zealand Origin **Finish** Matt Installation Wall Hung Width (mm) 1200 460 Depth (mm) Height (mm) 565 Warranty 10 Years Overflow No **Waste Size** 32mm **Waste Included** 