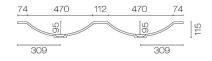

## Ava Spio 1200 4 Drawer Vanity Double Basin

Code: AVS120.W4D

Progetto **Brand** Designer Plumbline New Zealand Origin **Finish** Matt Installation Wall Hung Width (mm) 1200 460 Depth (mm) Height (mm) 565 Warranty 10 Years Overflow No **Waste Size** 32mm **Waste Included** 