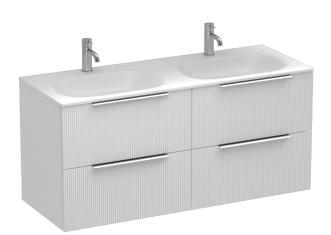

## Ava Spio 1200 4 Drawer Vanity Double Basin

Code: AVS120.W4D

Progetto **Brand** Designer Plumbline New Zealand Origin **Finish** Matt Installation Wall Hung Width (mm) 1200 460 Depth (mm) Height (mm) 565 Warranty 10 Years Overflow No **Waste Size** 32mm **Waste Included** 

**Taphole** None (can be drilled onsite with drill bit supplied)

Soft Close Drawer/s Yes

Cabinet MaterialThermoformVanity Top MaterialSolid SurfaceCabinet Internal ColourAnthracite

**Approx Lead Time** 6 weeks may apply for some colours. Please enquire for

accurate leadtime.

**Other Information** Anti finger/scratch resistant cabinet finish

Scan to View Product Online