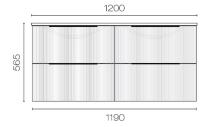

## Ava Spio 1200 4 Drawer Vanity Double Basin

Code: AVS120.W4D

Progetto **Brand** Designer Plumbline New Zealand Origin **Finish** Matt Installation Wall Hung Width (mm) 1200 460 Depth (mm) Height (mm) 565 Warranty 10 Years Overflow No **Waste Size** 32mm **Waste Included** 