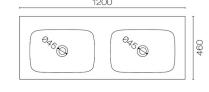

## Ava Spio 1200 4 Drawer Vanity Double Basin

Code: AVS120.W4D

Progetto **Brand** Designer Plumbline New Zealand Origin **Finish** Matt Installation Wall Hung Width (mm) 1200 460 Depth (mm) Height (mm) 565 Warranty 10 Years Overflow No **Waste Size** 32mm **Waste Included** 