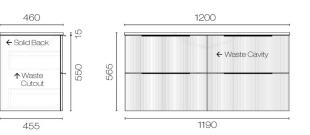

## Waste Cavity Detail 1200 95 315 50 365 470 365

## Ava Spio 1200 4 Drawer Vanity Centre Basin

Code: AVS120.W4C

Progetto **Brand** Designer Plumbline New Zealand Origin **Finish** Matt Installation Wall Hung Width (mm) 1200 460 Depth (mm) Height (mm) 565 Warranty 10 Years Overflow No **Waste Size** 32mm **Waste Included** 