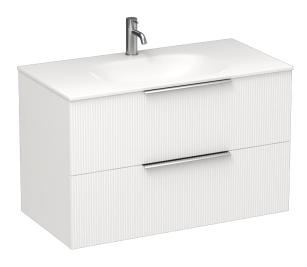

## Ava Spio 900 2 Drawer Vanity

Code: AVS90.W2C

Brand Progetto

Designer Plumbline

Origin New Zealand

Finish Matt

**Installation** Wall Hung

Width (mm)900Depth (mm)460Height (mm)565Warranty10 YearsOverflowNoWaste Size32mmWaste IncludedNo

**Taphole** None (can be drilled onsite with drill bit supplied)

Soft Close Drawer/s Yes

Cabinet MaterialThermoformVanity Top MaterialSolid SurfaceCabinet Internal ColourAnthracite

**Approx Lead Time** 6 weeks may apply for some colours. Please enquire for

accurate leadtime.

**Other Information** Anti finger/scratch resistant cabinet finish

Scan to View Product Online