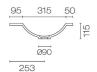

## Ava Spio 900 2 Drawer Vanity

Code: AVS90.W2C

Brand Progetto

Designer Plumbline

Origin New Zealand

Finish Matt

**Installation** Wall Hung

Width (mm)900Depth (mm)460Height (mm)565Warranty10 YearsOverflowNoWaste Size32mmWaste IncludedNo