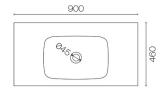

## Ava Spio 900 2 Drawer Vanity

Code: AVS90.W2C

Brand Progetto

Designer Plumbline

Origin New Zealand

Finish Matt

**Installation** Wall Hung

Width (mm)900Depth (mm)460Height (mm)565Warranty10 YearsOverflowNoWaste Size32mmWaste IncludedNo