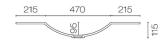

## Ava Spio 900 2 Drawer Vanity

Code: AVS90.W2C

Brand Progetto

Designer Plumbline

Origin New Zealand

Finish Matt

**Installation** Wall Hung

Width (mm)900Depth (mm)460Height (mm)565Warranty10 YearsOverflowNoWaste Size32mmWaste IncludedNo