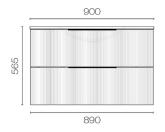

## Ava Spio 900 2 Drawer Vanity

Code: AVS90.W2C

Brand Progetto

Designer Plumbline

Origin New Zealand

Finish Matt

**Installation** Wall Hung

Width (mm)900Depth (mm)460Height (mm)565Warranty10 YearsOverflowNoWaste Size32mmWaste IncludedNo