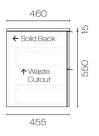

## Ava Spio 900 2 Drawer Vanity

Code: AVS90.W2C

Brand Progetto

Designer Plumbline

Origin New Zealand

Finish Matt

**Installation** Wall Hung

Width (mm)900Depth (mm)460Height (mm)565Warranty10 YearsOverflowNoWaste Size32mmWaste IncludedNo

**Taphole** None (can be drilled onsite with drill bit supplied)

Soft Close Drawer/s Yes

Cabinet MaterialThermoformVanity Top MaterialSolid SurfaceCabinet Internal ColourAnthracite

**Approx Lead Time** 6 weeks may apply for some colours. Please enquire for