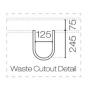

## Ava Spio 900 2 Drawer Vanity

Code: AVS90.W2C

Brand Progetto

Designer Plumbline

Origin New Zealand

Finish Matt

**Installation** Wall Hung

Width (mm)900Depth (mm)460Height (mm)565Warranty10 YearsOverflowNoWaste Size32mmWaste IncludedNo