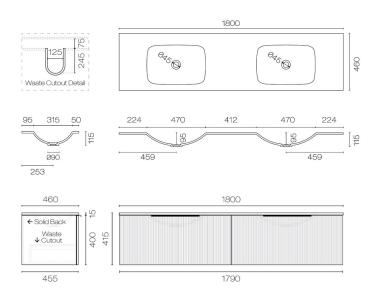

## Ava Spio 1800 2 Drawer Double Vanity

Code: AVS180.S2D

Progetto **Brand** Designer Plumbline Origin New Zealand **Finish** Matt Installation Wall Hung Width (mm) 1800 Depth (mm) 460 Height (mm) 415 Warranty 10 Years Overflow No **Waste Size** 32mm **Waste Included** 

TapholeNone (can be drilled onsite with drill bit supplied)

Soft Close Drawer/s Yes

Cabinet MaterialThermoformVanity Top MaterialSolid SurfaceCabinet Internal ColourAnthracite

**Approx Lead Time** 6 weeks may apply for some colours. Please enquire for