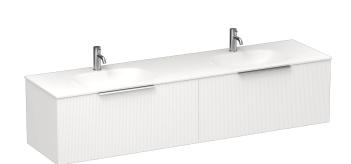

## Ava Spio 1800 2 Drawer Double Vanity

Code: AVS180.S2D

Progetto **Brand** Designer Plumbline Origin New Zealand **Finish** Matt Installation Wall Hung Width (mm) 1800 Depth (mm) 460 Height (mm) 415 Warranty 10 Years Overflow No **Waste Size** 32mm **Waste Included** 