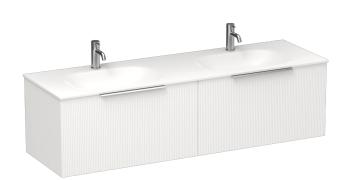

## Ava Spio 1500 2 Drawer Vanity Double Basin

Code: AVS150.S2D

**Brand** Progetto Designer Plumbline Origin New Zealand **Finish** Matt Installation Wall Hung Width (mm) 1500 Depth (mm) 460 Height (mm) 415 Warranty 10 Years Overflow No **Waste Size** 32mm **Waste Included** 

TapholeNone (can be drilled onsite with drill bit supplied)

Soft Close Drawer/s Yes

Cabinet MaterialThermoformVanity Top MaterialSolid SurfaceCabinet Internal ColourAnthracite

**Approx Lead Time** 6 weeks may apply for some colours. Please enquire for

accurate leadtime.

**Other Information** Anti finger/scratch resistant cabinet finish

455

1490