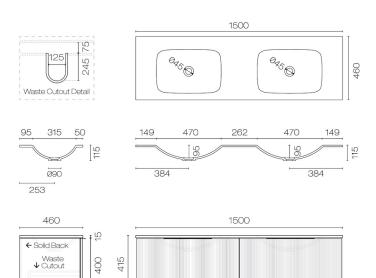

## Ava Spio 1500 2 Drawer Vanity Double Basin

Code: AVS150.S2D

**Brand** Progetto Designer Plumbline Origin New Zealand **Finish** Matt Installation Wall Hung Width (mm) 1500 Depth (mm) 460 Height (mm) 415 Warranty 10 Years Overflow No **Waste Size** 32mm **Waste Included** 

TapholeNone (can be drilled onsite with drill bit supplied)

Soft Close Drawer/s Yes

Cabinet MaterialThermoformVanity Top MaterialSolid SurfaceCabinet Internal ColourAnthracite

**Approx Lead Time** 6 weeks may apply for some colours. Please enquire for

accurate leadtime.

**Other Information** Anti finger/scratch resistant cabinet finish

455

1490