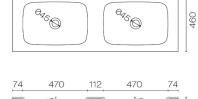

## Ava Spio 1200 2 Drawer Vanity Double Basin

Code: AVS120.S2D

Progetto **Brand** Designer Plumbline New Zealand Origin **Finish** Matt Installation Wall Hung Width (mm) 1200 460 Depth (mm) Height (mm) 415 Warranty 10 Years Overflow No **Waste Size** 32mm **Waste Included** 