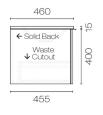

## Ava Spio 1200 2 Drawer Vanity Double Basin

Code: AVS120.S2D

Progetto **Brand** Designer Plumbline New Zealand Origin **Finish** Matt Installation Wall Hung Width (mm) 1200 460 Depth (mm) Height (mm) 415 Warranty 10 Years Overflow No **Waste Size** 32mm **Waste Included** 