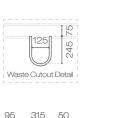

## Ava Spio 1200 2 Drawer Vanity Double Basin

Code: AVS120.S2D

Progetto **Brand** Designer Plumbline New Zealand Origin **Finish** Matt Installation Wall Hung Width (mm) 1200 460 Depth (mm) Height (mm) 415 Warranty 10 Years Overflow No **Waste Size** 32mm **Waste Included** 