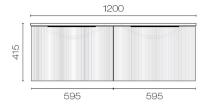

## Ava Spio 1200 2 Drawer Vanity Double Basin

Code: AVS120.S2D

Progetto **Brand** Designer Plumbline New Zealand Origin **Finish** Matt Installation Wall Hung Width (mm) 1200 460 Depth (mm) Height (mm) 415 Warranty 10 Years Overflow No **Waste Size** 32mm **Waste Included** 