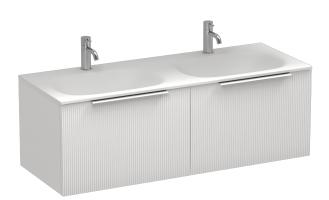

## Ava Spio 1200 2 Drawer Vanity Double Basin

Code: AVS120.S2D

Progetto **Brand** Designer Plumbline New Zealand Origin **Finish** Matt Installation Wall Hung Width (mm) 1200 460 Depth (mm) Height (mm) 415 Warranty 10 Years Overflow No **Waste Size** 32mm **Waste Included** 