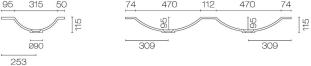

## Ava Spio 1200 2 Drawer Vanity Double Basin

Code: AVS120.S2D

Progetto **Brand** Designer Plumbline New Zealand Origin **Finish** Matt Installation Wall Hung Width (mm) 1200 460 Depth (mm) Height (mm) 415 Warranty 10 Years Overflow No **Waste Size** 32mm **Waste Included** 