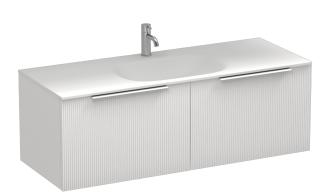

## Ava Spio 1200 2 Drawer Vanity Centre Basin

Code: AVS120.S2C

Progetto **Brand** Designer Plumbline New Zealand Origin **Finish** Matt Installation Wall Hung Width (mm) 1200 Depth (mm) 460 Height (mm) 415 Warranty 10 Years Overflow No **Waste Size** 32mm **Waste Included** 

**Taphole** None (can be drilled onsite with drill bit supplied)

Soft Close Drawer/s Yes

Cabinet MaterialThermoformVanity Top MaterialSolid SurfaceCabinet Internal ColourAnthracite

**Approx Lead Time** 6 weeks may apply for some colours. Please enquire for