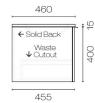

315 50

090 253 115

415

95

## Ava Spio 900 1 Drawer Vanity

Code: AVS90.S1C

| Brand                   | Progetto                                                                  |
|-------------------------|---------------------------------------------------------------------------|
| Designer                | Plumbline                                                                 |
| Origin                  | New Zealand                                                               |
| Finish                  | Matt                                                                      |
| Installation            | Wall Hung                                                                 |
| Width (mm)              | 900                                                                       |
| Depth (mm)              | 460                                                                       |
| Height (mm)             | 415                                                                       |
| Warranty                | 10 Years                                                                  |
| Overflow                | No                                                                        |
| Waste Size              | 32mm                                                                      |
| Waste Included          | No                                                                        |
| Taphole                 | None (can be drilled onsite with drill bit supplied)                      |
| Soft Close Drawer/s     | Yes                                                                       |
| Cabinet Material        | Thermoform                                                                |
| Vanity Top Material     | Solid Surface                                                             |
| Cabinet Internal Colour | Anthracite                                                                |
| Approx Lead Time        | 6 weeks may apply for some colours. Please enquire for accurate leadtime. |
| Other Information       | Anti finger/scratch resistant cabinet finish                              |