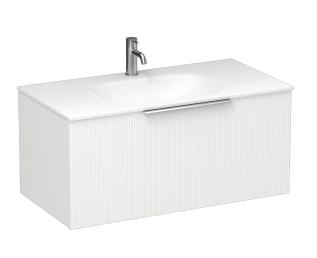

315 50

090 253 115

415

95

## Ava Spio 900 1 Drawer Vanity

Code: AVS90.S1C

| Brand                   | Progetto                                                                  |
|-------------------------|---------------------------------------------------------------------------|
| Designer                | Plumbline                                                                 |
| Origin                  | New Zealand                                                               |
| Finish                  | Matt                                                                      |
| Installation            | Wall Hung                                                                 |
| Width (mm)              | 900                                                                       |
| Depth (mm)              | 460                                                                       |
| Height (mm)             | 415                                                                       |
| Warranty                | 10 Years                                                                  |
| Overflow                | No                                                                        |
| Waste Size              | 32mm                                                                      |
| Waste Included          | No                                                                        |
| Taphole                 | None (can be drilled onsite with drill bit supplied)                      |
| Soft Close Drawer/s     | Yes                                                                       |
| Cabinet Material        | Thermoform                                                                |
| Vanity Top Material     | Solid Surface                                                             |
| Cabinet Internal Colour | Anthracite                                                                |
| Approx Lead Time        | 6 weeks may apply for some colours. Please enquire for accurate leadtime. |
| Other Information       | Anti finger/scratch resistant cabinet finish                              |