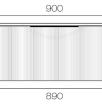

## Ava Spio 900 1 Drawer Vanity

Code: AVS90.S1C

| Brand                   | Progetto                                                                  |
|-------------------------|---------------------------------------------------------------------------|
| Designer                | Plumbline                                                                 |
| Origin                  | New Zealand                                                               |
| Finish                  | Matt                                                                      |
| Installation            | Wall Hung                                                                 |
| Width (mm)              | 900                                                                       |
| Depth (mm)              | 460                                                                       |
| Height (mm)             | 415                                                                       |
| Warranty                | 10 Years                                                                  |
| Overflow                | No                                                                        |
| Waste Size              | 32mm                                                                      |
| Waste Included          | No                                                                        |
| Taphole                 | None (can be drilled onsite with drill bit supplied)                      |
| Soft Close Drawer/s     | Yes                                                                       |
| Cabinet Material        | Thermoform                                                                |
| Vanity Top Material     | Solid Surface                                                             |
| Cabinet Internal Colour | Anthracite                                                                |
| Approx Lead Time        | 6 weeks may apply for some colours. Please enquire for accurate leadtime. |
| Other Information       | Anti finger/scratch resistant cabinet finish                              |