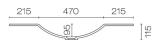

## Ava Spio 900 1 Drawer Vanity

Code: AVS90.S1C

| Brand                   | Progetto                                                                  |
|-------------------------|---------------------------------------------------------------------------|
| Designer                | Plumbline                                                                 |
| Origin                  | New Zealand                                                               |
| Finish                  | Matt                                                                      |
| Installation            | Wall Hung                                                                 |
| Width (mm)              | 900                                                                       |
| Depth (mm)              | 460                                                                       |
| Height (mm)             | 415                                                                       |
| Warranty                | 10 Years                                                                  |
| Overflow                | No                                                                        |
| Waste Size              | 32mm                                                                      |
| Waste Included          | No                                                                        |
| Taphole                 | None (can be drilled onsite with drill bit supplied)                      |
| Soft Close Drawer/s     | Yes                                                                       |
| Cabinet Material        | Thermoform                                                                |
| Vanity Top Material     | Solid Surface                                                             |
| Cabinet Internal Colour | Anthracite                                                                |
| Approx Lead Time        | 6 weeks may apply for some colours. Please enquire for accurate leadtime. |
| Other Information       | Anti finger/scratch resistant cabinet finish                              |