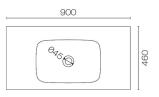

## Ava Spio 900 1 Drawer Vanity

Code: AVS90.S1C

| Brand                   | Progetto                                                                  |
|-------------------------|---------------------------------------------------------------------------|
| Designer                | Plumbline                                                                 |
| Origin                  | New Zealand                                                               |
| Finish                  | Matt                                                                      |
| Installation            | Wall Hung                                                                 |
| Width (mm)              | 900                                                                       |
| Depth (mm)              | 460                                                                       |
| Height (mm)             | 415                                                                       |
| Warranty                | 10 Years                                                                  |
| Overflow                | No                                                                        |
| Waste Size              | 32mm                                                                      |
| Waste Included          | No                                                                        |
| Taphole                 | None (can be drilled onsite with drill bit supplied)                      |
| Soft Close Drawer/s     | Yes                                                                       |
| Cabinet Material        | Thermoform                                                                |
| Vanity Top Material     | Solid Surface                                                             |
| Cabinet Internal Colour | Anthracite                                                                |
| Approx Lead Time        | 6 weeks may apply for some colours. Please enquire for accurate leadtime. |
| Other Information       | Anti finger/scratch resistant cabinet finish                              |