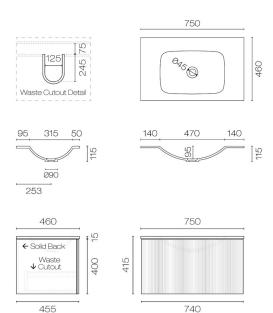

## Ava Spio 750 1 Drawer Vanity

Code: AVS75.S1C

Progetto **Brand** Designer Plumbline New Zealand Origin **Finish** Matt Installation Wall Hung Width (mm) 750 Depth (mm) 460 Height (mm) 415 Warranty 10 Years Overflow No **Waste Size** 32mm **Waste Included** 

**Taphole** None (can be drilled onsite with drill bit supplied)

Soft Close Drawer/s Yes

Cabinet MaterialThermoformVanity Top MaterialSolid SurfaceCabinet Internal ColourAnthracite

**Approx Lead Time** 6 weeks may apply for some colours. Please enquire for