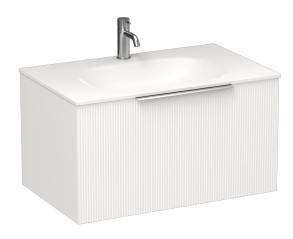

## Ava Spio 750 1 Drawer Vanity

Code: AVS75.S1C

Progetto **Brand** Designer Plumbline New Zealand Origin **Finish** Matt Installation Wall Hung Width (mm) 750 Depth (mm) 460 Height (mm) 415 Warranty 10 Years Overflow No **Waste Size** 32mm **Waste Included** 